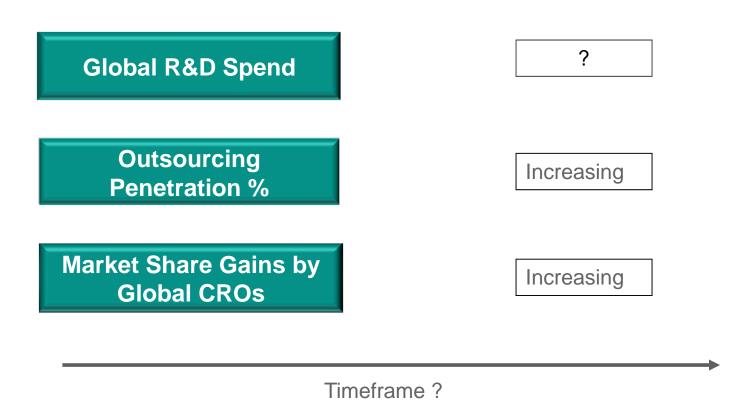

#### **Drivers of growth for global CROs**

**Global R&D Spend** 

Outsourcing Penetration %

Market Share Gains by Global CROs

- ? Pharma R&D spend
- ? Health systems ability to pay
- ? Bio-tech funding
- ✓ Compounds in development
- ✓ Biosimilars
- ✓ Parallel markets
- ✓ Increased regulation
- Emerging pharmaceutical markets
- ✓ Globalisation of trials
- ✓ Pharma M&A cost agenda
- ✓ Strategic partnerships