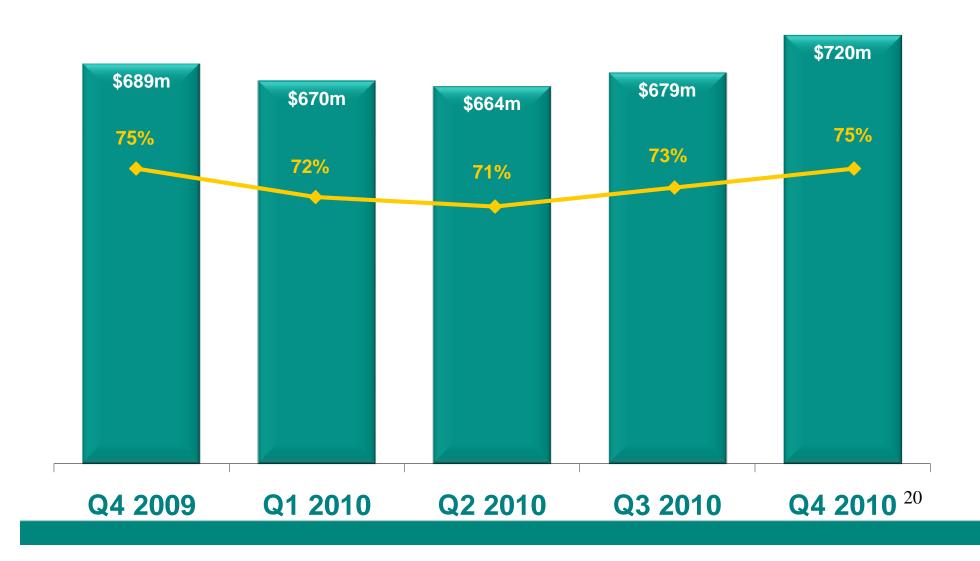

# Backlog forecast to be earned in the next 12 months (US\$ & % of total forecasts)